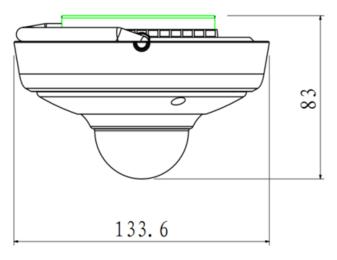

## DH-ITC304-PVRB4A

|           |                         | 1 10/100M Ethernet port                 |
|-----------|-------------------------|-----------------------------------------|
|           | Lens Interface          | M12 interface (2.8,3.6mm choosable)     |
| Network   | Network Functions       | HTTP,TCP/IP,UDP,SMTP,FTP,DHCP,DNS,DD    |
|           |                         | NS,PPPOE,NTP                            |
| Auxiliary | Video Detection         | Support                                 |
|           | License Plate           | Support                                 |
|           | Recognition             |                                         |
|           | Remote Control Function | Support, through web client setting and |
|           |                         | control                                 |
|           | Image Records           | Support watermark tech                  |
|           | Tamper-resistance       |                                         |
|           | Power Supply            | DC 12V                                  |
|           | Power Consumption       | <7W                                     |
| Environme | Operating Environment   | Temperature -10°C~+60°C, humidity       |
| ntal      |                         | 10%~90%                                 |
|           | Dimension               | 113.6mm × 83mm                          |
|           | Weight                  | 550g                                    |

# Dimensions (mm)