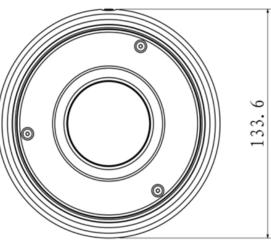

## DH-ITC304-PVRB4A

|           |                         | 1 10/100M Ethernet port                 |
|-----------|-------------------------|-----------------------------------------|
|           | Lens Interface          | M12 interface (2.8,3.6mm choosable)     |
| Network   | Network Functions       | HTTP,TCP/IP,UDP,SMTP,FTP,DHCP,DNS,DD    |
|           |                         | NS,PPPOE,NTP                            |
| Auxiliary | Video Detection         | Support                                 |
|           | License Plate           | Support                                 |
|           | Recognition             |                                         |
|           | Remote Control Function | Support, through web client setting and |
|           |                         | control                                 |
|           | Image Records           | Support watermark tech                  |
|           | Tamper-resistance       |                                         |
|           | Power Supply            | DC 12V                                  |
|           | Power Consumption       | <7W                                     |
| Environme | Operating Environment   | Temperature -10°C~+60°C, humidity       |
| ntal      |                         | 10%~90%                                 |
|           | Dimension               | 113.6mm × 83mm                          |
|           | Weight                  | 550g                                    |

# Dimensions (mm)